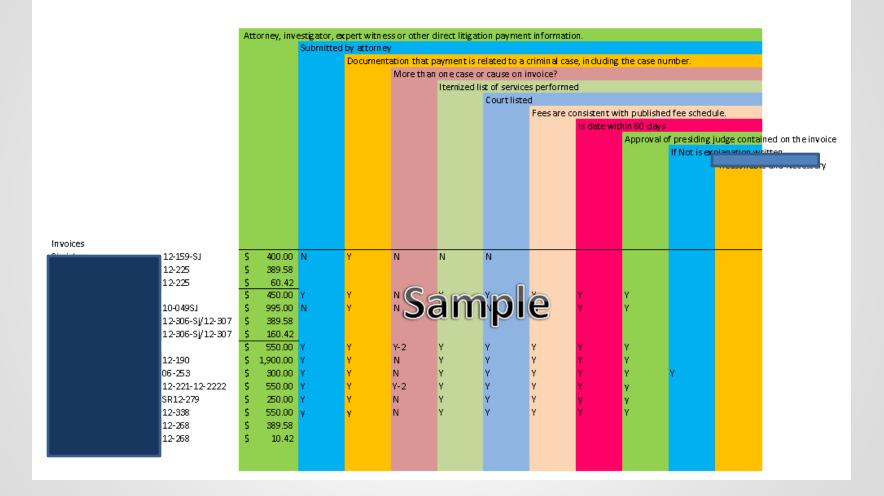

## IDER

 The statute (Texas Code of Criminal Procedure Article 26.05 (c)) states that <u>"no payment shall</u> <u>be made under this article until the form for</u> <u>itemizing the services performed is submitted</u> to the judge presiding over the proceedings ......"

## IDER

- 4 Items of Costs Mentioned in Statute
  - Attorney Fees
  - Licensed Investigators
  - Expert Witness
  - Other Direct Litigation Costs
- 2 Types of Systems Mentioned in Statute
  - Private Attorney Includes Assigned Counsel, Managed Assigned, and Contract Counsel Systems
  - Public Defender
- 4 Types of Courts
  - district, county, statutory county, and appellate court