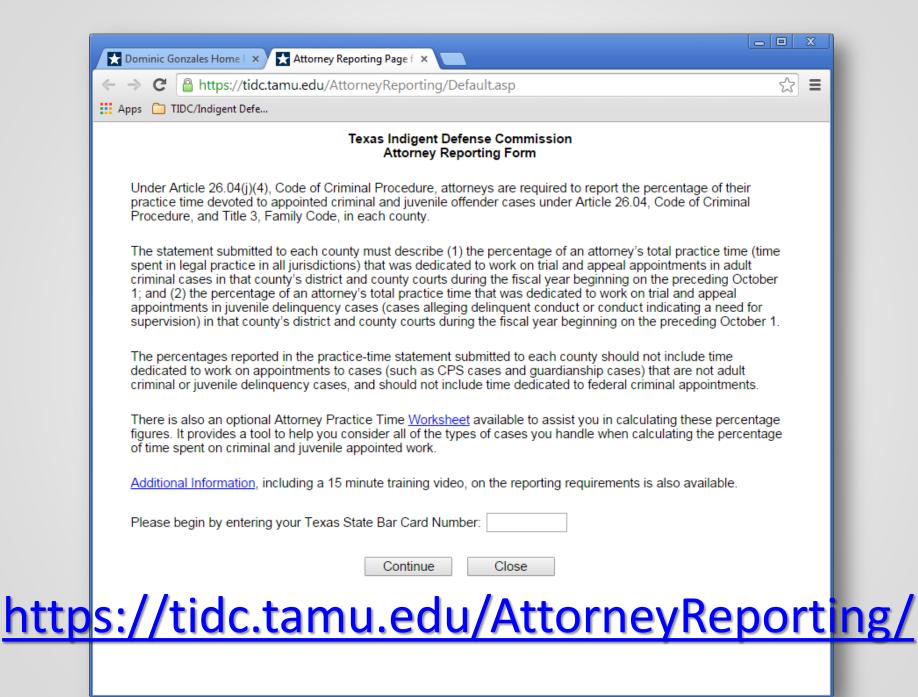

### New Attorney Reporting Requirement Starting October 15, 2014

Code of Criminal Procedure Article 26.04. Procedures for Appointing Counsel.

(j) An attorney appointed under this article shall: ...

(4) not later than October 15 of each year and on a form prescribed by the Texas Indigent Defense Commission, submit to the county information, for the preceding fiscal year, that describes the percentage of the attorney's practice time that was dedicated to work based on appointments accepted in the county under this article and Title 3, Family Code.

### New Attorney Reporting Requirement Starting October 15, 2014

- Report covers prior 12 months (Oct 1-Sept 30)
- TIDC promulgated optional worksheet in 2014 to assist attorneys estimate their practice time
- Report applies to public defenders, contract attorneys, and all assigned counsel
- Penalties for failing to submit practice-time statement by October 15 due date may be set by judges
- Penalties may include an attorney's removal from appointment list as many do for late CLE report